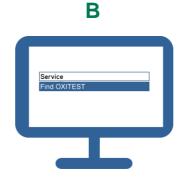

### **SECOND STEP | CONNECT YOUR OXITEST**

Turn on the OXITEST and open the OXISoft™ software on your PC

Select Service Menu  $\rightarrow$  Find OXITEST to connect the analyzer to PC. Then from the same menu select ermes to enable the connection to VELP Ermes platform.