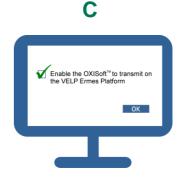

Flag the box "Enable OXISoft™ to transmit on the ERMES platform". Press OK. Flag which Oxitest (OXISoft™ manages up to 4 units) you want to enable.

Login on VELP Ermes with your ID and Password received by email, and select "Device Registration".