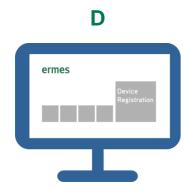

Flag the box "Enable OXISoft™ to transmit on the ERMES platform". Press OK. Flag which Oxitest (OXISoft™ manages up to 4 units) you want to enable.

Login on VELP Ermes with your ID and Password received by email, and select "Device Registration".