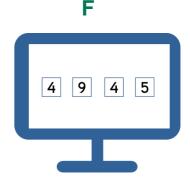

Enter the analyzer serial number, product code (you can find this information on the silver label on the back of it) and purchase date. Press Next.

On OXISoft™ will appear a pop-up with a One Time Code (OTC) of four digits. Enter this number into VELP Ermes platform, Press Next and wait for connection.