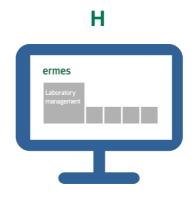

Give a name to your analyzer and enter the address where your instrument is located. Press Next.

Assign your analyzer to a laboratory or create a new one selecting "Laboratory Management".

Now from "Instruments" you can monitor and control your connected analyzer.