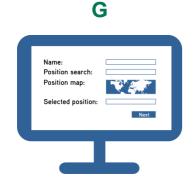

Give a name to your analyzer and enter the address where your instrument is located. Press Next.

Assign your analyzer to a laboratory or create a new one selecting "Laboratory Management".

Now from "Instruments" you can monitor and control your connected analyzer.