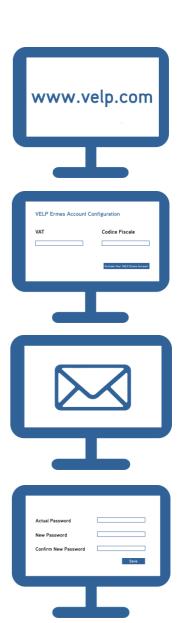

### Α

Go to www.velp.com through your internet browser.

### B

In the Smart Lab menu click on "Configure Your VELP Ermes Account". Fill in the form and accept Terms and Conditions.

### C

You will receive an email containing your ID, Password and a link to proceed to VELP Ermes authentication at the email address that you entered during the registration.

### D

At the first login on VELP Ermes platform a new password will be requested: remember to change it!