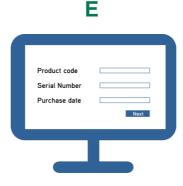

Enter the analyzer serial number, product code (you can find this information on the silver label on the back of it) and purchase date. Press Next.

On OXISoft™ will appear a pop-up with a One Time Code (OTC) of four digits. Enter this number into VELP Ermes platform, Press Next and wait for connection.